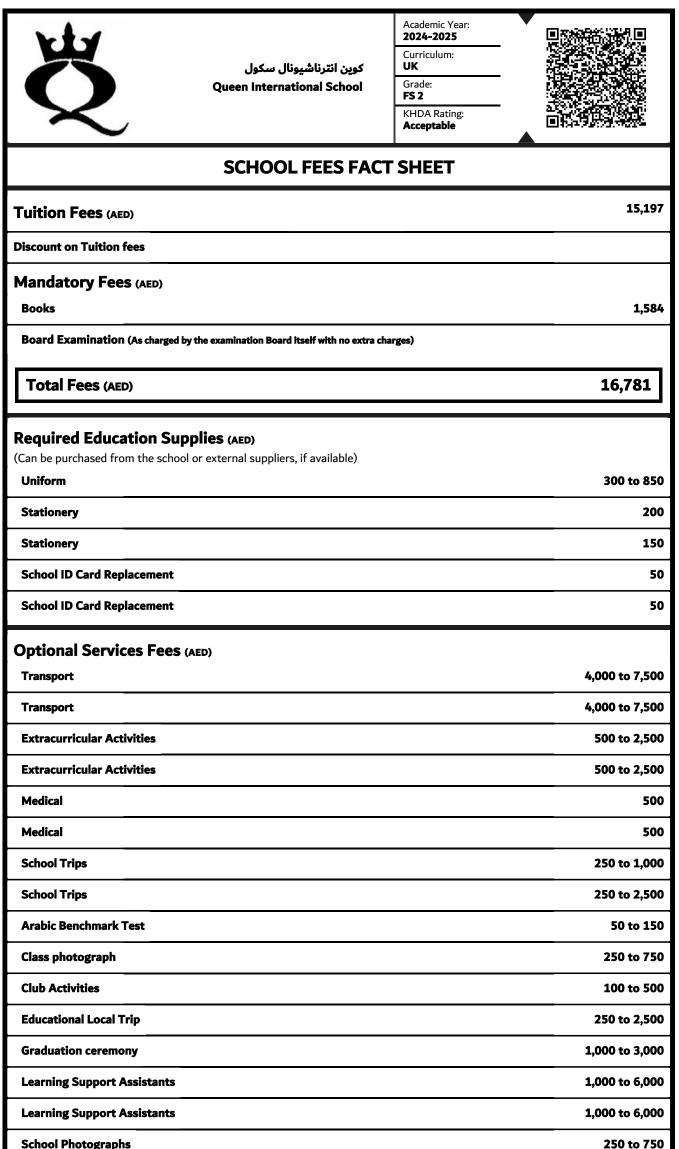

|                                                                                                                                                                                              | 250 to 750                                                                                                                                                                                                             |
|----------------------------------------------------------------------------------------------------------------------------------------------------------------------------------------------|------------------------------------------------------------------------------------------------------------------------------------------------------------------------------------------------------------------------|
| External SEND Assessment                                                                                                                                                                     | 1,000 to 6,000                                                                                                                                                                                                         |
| External SEND Assessment                                                                                                                                                                     | 1,000 to 3,000                                                                                                                                                                                                         |
| <b>Tuition Fees Increase Policy</b><br>The school was granted a 2.6% increase for the academic year 2024-2025 based on the KHDA school fees framework.<br>(included in the above total fees) |                                                                                                                                                                                                                        |
| Enrolment Fees                                                                                                                                                                               |                                                                                                                                                                                                                        |
| <ul> <li>Existing Students</li> <li>Re-enrollment fees: Up to 5% of the tuition fees or AED 500 (whichever is higher), non refundable &amp; deductible from the 1st term fees</li> </ul>     | <ul> <li>New Students</li> <li>Application Fees : AED 500<br/>(Assessment fees included)</li> <li>Enrolment Fees : Up to 10% of the tuition fees non<br/>refundable &amp; deductible from the 1st term fees</li> </ul> |
| Other Discount Scheme (As applicable)<br>School Employees 25%                                                                                                                                |                                                                                                                                                                                                                        |